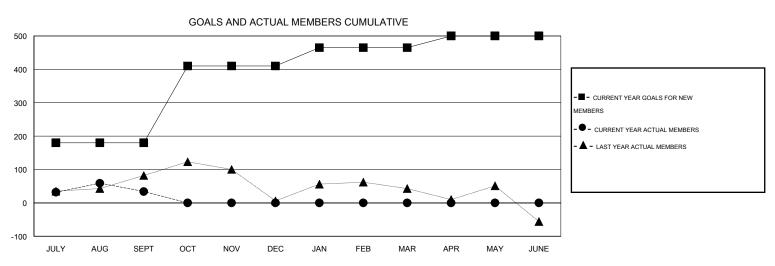

# LOCATION INDIA

GMT CA 6

| Clubs                 |                  |           |                  |                  | Members               |                    |                                     |                    |                  |  |
|-----------------------|------------------|-----------|------------------|------------------|-----------------------|--------------------|-------------------------------------|--------------------|------------------|--|
| RESULTS FOR 2014-2015 |                  |           |                  |                  | RESULTS FOR 2014-2015 |                    |                                     |                    |                  |  |
| QUARTER               | NEW CLUB<br>GOAL | NEW CLUBS | DROPPED<br>CLUBS | NET<br>GAIN/LOSS | QUARTER               | NEW MEMBER<br>GOAL | CHARTER AND<br>NEW MEMBERS<br>ADDED | DROPPED<br>MEMBERS | NET<br>GAIN/LOSS |  |
| JULY/AUG/SEPT         | 2                | 0         | 0                | 0                | JULY/AUG/SEPT         | 180                | 102                                 | 68                 | 34               |  |
| OCT/NOV/DEC           | 2                | 0         | 0                | 0                | OCT/NOV/DEC           | 230                | 0                                   | 0                  | 0                |  |
| JAN/FEB/MAR           | 1                | 0         | 0                | 0                | JAN/FEB/MAR           | 55                 | 0                                   | 0                  | 0                |  |
| APR/MAY/JUNE          | 1                | 0         | 0                | 0                | APR/MAY/JUNE          | 35                 | 0                                   | 0                  | 0                |  |